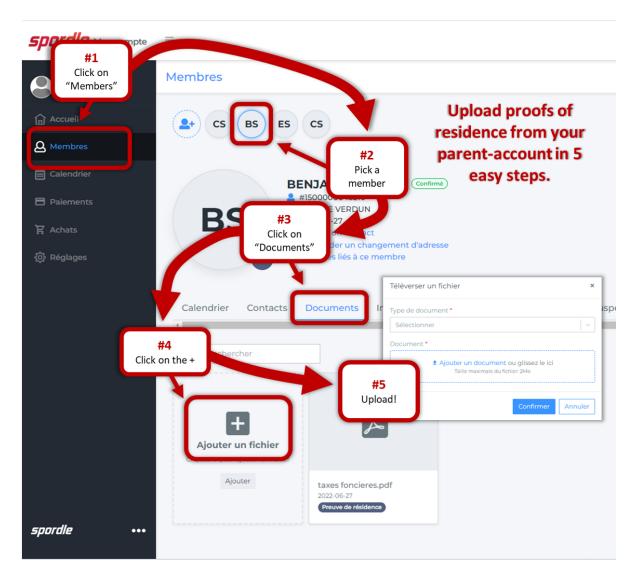

In order to be eligible to participate with Hockey West Island, proof of residence of either Dorval or Pointe-Claire must be uploaded into HCR.

## Proof of residence can include:

- a recent copy (not more than 60 days old) of your municipal tax statement,
- a recent copy (not more than 60 days old) of a utilities invoice.
- A copy of your child's birth certificate, Medicare card, or Immigration papers (to verify age).