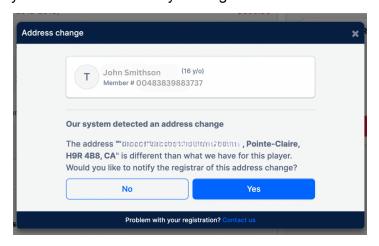

If you receive a message such as the one below and the address is already correct, click NO you do not wish to notify the registrar of the address change.

\*\*\*You do NOT need to upload a proof of residence or proof of age if your player is already a HWI member. Simply press NEXT to skip this step.