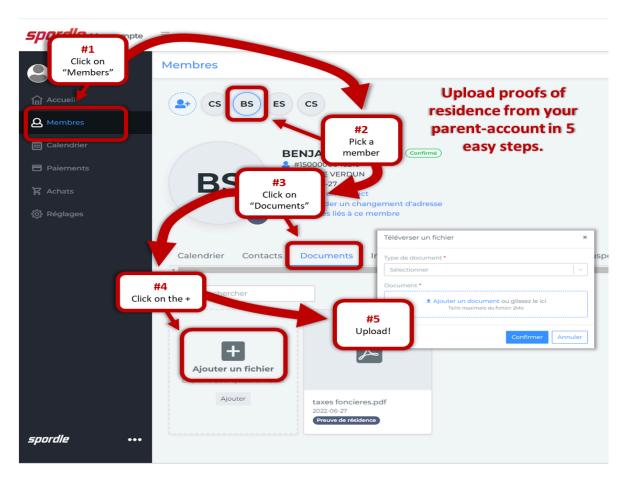

If you are absolutely unable to upload proof of residence and proof of birth in your Spordle account yourself (see below for the instructions), you can send them to: <a href="https://hww-registrar@hockeywestisland.org">hww-registrar@hockeywestisland.org</a> indicating the first and last name of your child.

### **HOW TO UPLOAD A DOCUMENT TO YOUR SPORDLE ACCOUNT:**